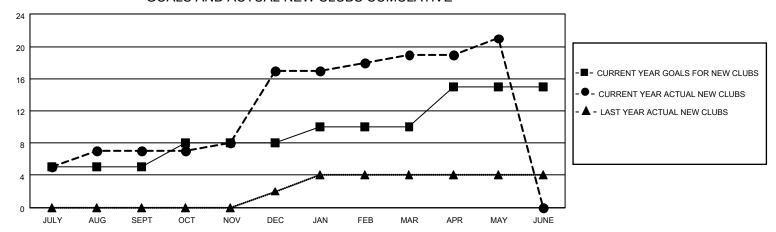

## GOALS AND ACTUAL NEW CLUBS CUMULATIVE

## MONTHLY MEMBERSHIP PROGRESS REPORT

LOCATION INDIA District 318 D Results as of: 5/31/2021

| Clubs         |               |             |               | Members               |                        |                         |                                                    |  |
|---------------|---------------|-------------|---------------|-----------------------|------------------------|-------------------------|----------------------------------------------------|--|
|               | RESULTS FOR   | R 2020-2021 |               | RESULTS FOR 2020-2021 |                        |                         |                                                    |  |
| QUARTER       | NEW CLUB GOAL | NEW CLUBS   | DROPPED CLUBS | QUARTER MEM           | BER GROWTH NET<br>GOAL | MEMBER GROWTH<br>ACTUAL | DROPPED<br>MEMBERS ACTUAL<br>(including transfers) |  |
| JULY/AUG/SEPT | 5             | 7           | 0             | JULY/AUG/SEPT         | 100                    | 284                     | 180                                                |  |
| OCT/NOV/DEC   | 3             | 10          | 0             | OCT/NOV/DEC           | 100                    | 531                     | 150                                                |  |
| JAN/FEB/MAR   | 2             | 2           | 7             | JAN/FEB/MAR           | 100                    | 137                     | 174                                                |  |
| APR/MAY/JUNE  | 5             | 2           | 0             | APR/MAY/JUNE          | 100                    | 105                     | 121                                                |  |