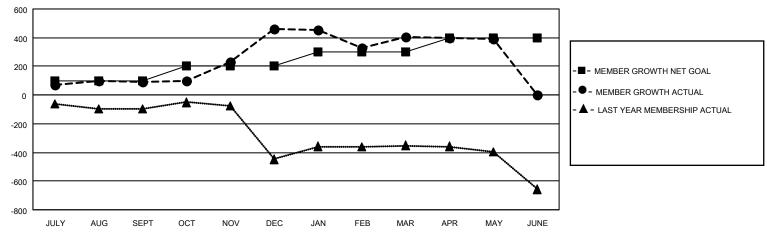

## GOALS AND ACTUAL MEMBERS CUMULATIVE

| DROPPED CLUBS: 7             |     | 120 CLUBS OF 177 ADDED 1 OR MORE<br>NEW MEMBERS | GENDER DISTRIBUTION  MALE 4,842 (83.22%) |              |       |
|------------------------------|-----|-------------------------------------------------|------------------------------------------|--------------|-------|
|                              |     |                                                 | FEMALE                                   | 976 (16.78%) |       |
| DROPPED MEMBERS              |     |                                                 |                                          |              |       |
| DECEASED                     | 24  | CLICK HERE FOR CUMULATIVE                       | TOTAL FAMILY UNIT MEMBERS                |              | 1,721 |
| CLUB CANCELLED 132 OTHER 469 |     | MEMBERSHIP DATA                                 |                                          |              |       |
|                              |     |                                                 | FAMILY MEMBERS PAYING HALF DUES          |              | 919   |
| TOTAL                        | 625 |                                                 | 5020                                     |              |       |

## MONTHLY MEMBERSHIP PROGRESS REPORT

LOCATION INDIA District 318 D Results as of: 5/31/2021

| Clubs         |               |             |               | Members               |                        |                         |                                                    |  |
|---------------|---------------|-------------|---------------|-----------------------|------------------------|-------------------------|----------------------------------------------------|--|
|               | RESULTS FOR   | R 2020-2021 |               | RESULTS FOR 2020-2021 |                        |                         |                                                    |  |
| QUARTER       | NEW CLUB GOAL | NEW CLUBS   | DROPPED CLUBS | QUARTER MEM           | BER GROWTH NET<br>GOAL | MEMBER GROWTH<br>ACTUAL | DROPPED<br>MEMBERS ACTUAL<br>(including transfers) |  |
| JULY/AUG/SEPT | 5             | 7           | 0             | JULY/AUG/SEPT         | 100                    | 284                     | 180                                                |  |
| OCT/NOV/DEC   | 3             | 10          | 0             | OCT/NOV/DEC           | 100                    | 531                     | 150                                                |  |
| JAN/FEB/MAR   | 2             | 2           | 7             | JAN/FEB/MAR           | 100                    | 137                     | 174                                                |  |
| APR/MAY/JUNE  | 5             | 2           | 0             | APR/MAY/JUNE          | 100                    | 105                     | 121                                                |  |